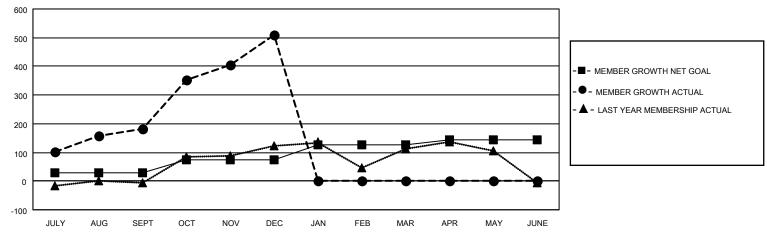

#### GOALS AND ACTUAL MEMBERS CUMULATIVE

| DROPPED CLUBS: 0        |          | 79 CLUBS OF 121 ADDED 1 OR<br>MORE NEW MEMBERS | GENDER DISTRIBUTION                 |                                |  |
|-------------------------|----------|------------------------------------------------|-------------------------------------|--------------------------------|--|
|                         |          | WORE NEW WEIWIBERS                             | MALE<br>FEMALE                      | 2,458 (72.98%)<br>910 (27.02%) |  |
| DROPPED MEMBERS         |          |                                                | NON BINARY PREFER NOT TO ANSWER     | 0 (0.00%)<br>SWER 0 (0.00%)    |  |
| DECEASED                | 15       |                                                | THE ERMOT TO AMOWER                 | 0 (0.0070)                     |  |
| CLUB CANCELLED<br>OTHER | 0<br>156 | CLICK HERE FOR CUMULATIVE MEMBERSHIP DATA      | TOTAL FAMILY UNIT MEMBERS           | 1,305                          |  |
| TOTAL                   | 171      |                                                | FAMILY MEMBERS PAYING HALF DUES 714 |                                |  |

## District 306 B2

| Clubs RESULTS FOR 2021-2022 |   |   |   | Members RESULTS FOR 2021-2022 |    |     |    |
|-----------------------------|---|---|---|-------------------------------|----|-----|----|
|                             |   |   |   |                               |    |     |    |
| JULY/AUG/SEPT               | 3 | 9 | 0 | JULY/AUG/SEPT                 | 30 | 298 | 88 |
| OCT/NOV/DEC                 | 3 | 7 | 0 | OCT/NOV/DEC                   | 45 | 419 | 83 |
| JAN/FEB/MAR                 | 2 | 0 | 0 | JAN/FEB/MAR                   | 50 | 0   | 0  |
| APR/MAY/JUNE                | 0 | 0 | 0 | APR/MAY/JUNE                  | 20 | 0   | 0  |