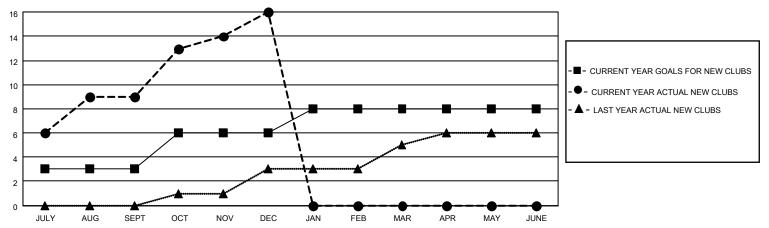

### GOALS AND ACTUAL NEW CLUBS CUMULATIVE

## District 306 B2

| Clubs RESULTS FOR 2021-2022 |   |   |   | Members RESULTS FOR 2021-2022 |    |     |    |
|-----------------------------|---|---|---|-------------------------------|----|-----|----|
|                             |   |   |   |                               |    |     |    |
| JULY/AUG/SEPT               | 3 | 9 | 0 | JULY/AUG/SEPT                 | 30 | 298 | 88 |
| OCT/NOV/DEC                 | 3 | 7 | 0 | OCT/NOV/DEC                   | 45 | 419 | 83 |
| JAN/FEB/MAR                 | 2 | 0 | 0 | JAN/FEB/MAR                   | 50 | 0   | 0  |
| APR/MAY/JUNE                | 0 | 0 | 0 | APR/MAY/JUNE                  | 20 | 0   | 0  |